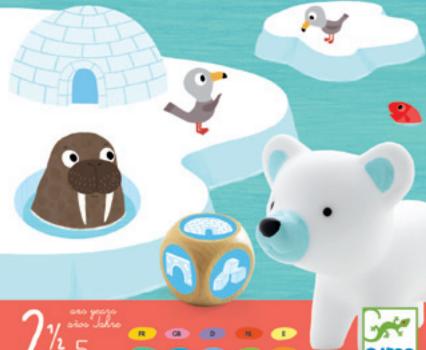

## **LLLCOOPERATION**

Contenu • Contents • Inhalt • Contenido Contenuto • Inhoud • Innehåll • Indhold Conteúdo • Игровой комплект

4 little animals are trying to get to their igloo on the ice field. But they need to be careful because the ice bridge could collapse at any time!

#### Contents:

4 animals, 3 game boards (1 "fishing hole" starting board, 1 ice bridge, 1 "igloo" destination board), 6 wooden bridge pillars, 1 die

#### If the die shows:

**Bridge:** the player can move any animal from the "fishing hole" board onto the bridge

Igloo: the player can move any animal from the bridge onto the igloo board

lce cubes: the ice floe is melting... the player has to remove one of the pillars from under the bridge