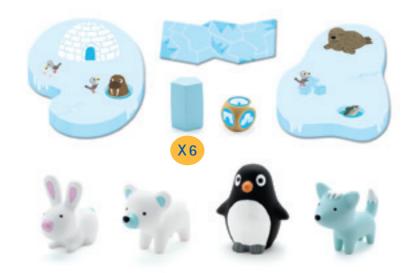

#### Contents:

4 animals, 3 game boards (1 "fishing hole" starting board, 1 ice bridge, 1 "igloo" destination board), 6 wooden bridge pillars, 1 die

#### Before starting:

Place the 3 game boards in the middle of the table, with the bridge on all 6 pillars between the two ice floe boards.

Place the 4 animals around the fishing hole on the starting board.

#### If the die shows:

**Bridge:** the player can move any animal from the "fishing hole" board onto the bridge

Igloo: the player can move any animal from the bridge onto the igloo board

lce cubes: the ice floe is melting... the player has to remove one of the pillars from under the bridge