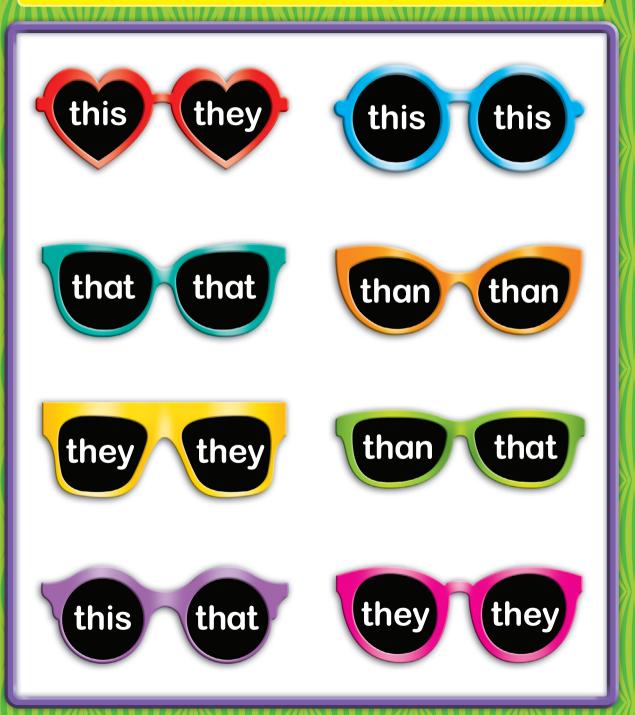

### SEE THE PAIRS

**Directions:** Circle the glasses that have matching words. Cross out the glasses that do not have matching words.